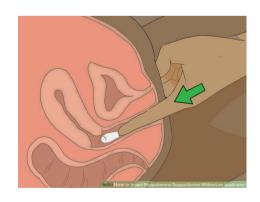

\*Clothes do not need to be removed for insertion.

Hold the insert (with the tip facing outwards from your palm) between your thumb and index finger.

Gently insert the tip of the insert into your vagina with your finger and push the insert into your vagina as far as it will comfortably go.

3

Remove your finger, making sure the insert stays in the vagina.