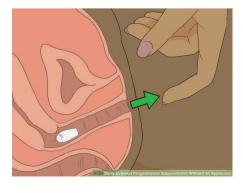

## MATRIX-001

## Vaginal Insert Guide



## Remember

Always wash and thoroughly dry your hands before handling the vaginal insert.

You may place the insert into your vagina while standing, lying down, or squatting.

The insert will dissolve completely in the vagina within 15-30 minutes.





\*Clothes do not need to be removed for insertion.

Hold the insert (with the tip facing outwards from your palm) between your thumb and index finger.



Gently insert the tip of the insert into your vagina with your finger and push the insert into your vagina as far as it will comfortably go.





3

Remove your finger, making sure the insert stays in the vagina.