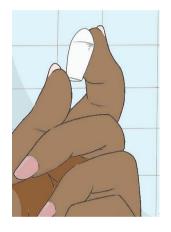

\*Clothes do not need to be removed for insertion.

Hold the insert (with the tip facing outwards from your palm) between your thumb and index finger.

Gently insert the tip of the insert into your vagina with your finger and push the insert into your vagina as far as it will comfortably go.